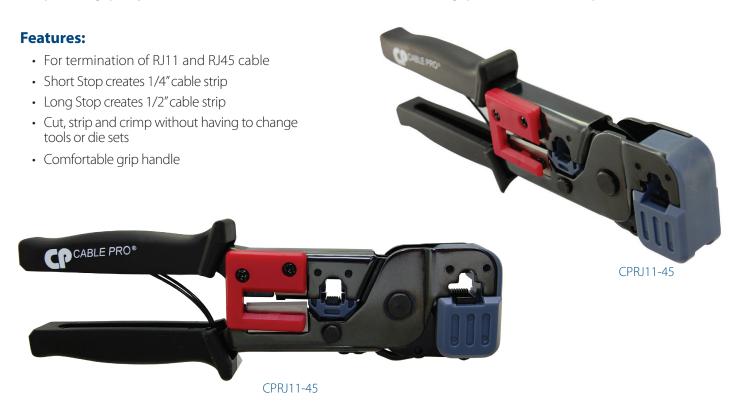

## Category Cable Strip & Crimp Tool CPRJ11-45

Belden CPRJ11-45 Strip and Crimp Tool is a perfect solution for simplifying telephone and data cable installations.

## Category Cable Strip and Crimp Tool: CPRJ11-45

The CPRJ11-45 is a multi-function tool that allows professional installers the ability to cut, strip and crimp both RJ11 and RJ45 cable for installations that can benefit from easy one-tool applications. The tool is designed with a cable stop to ensure a perfect cable preparation each and every time. The installer has the option of 1/4" or 1/2" cable prep depending on the job requirement.

The CPRJ11-45 offers the ability to cut, strip and crimp without having to change tool or die sets rendering it easy to use without compromising quality of the connection. The tool also features comfortable grip handles to reduce operator stress.